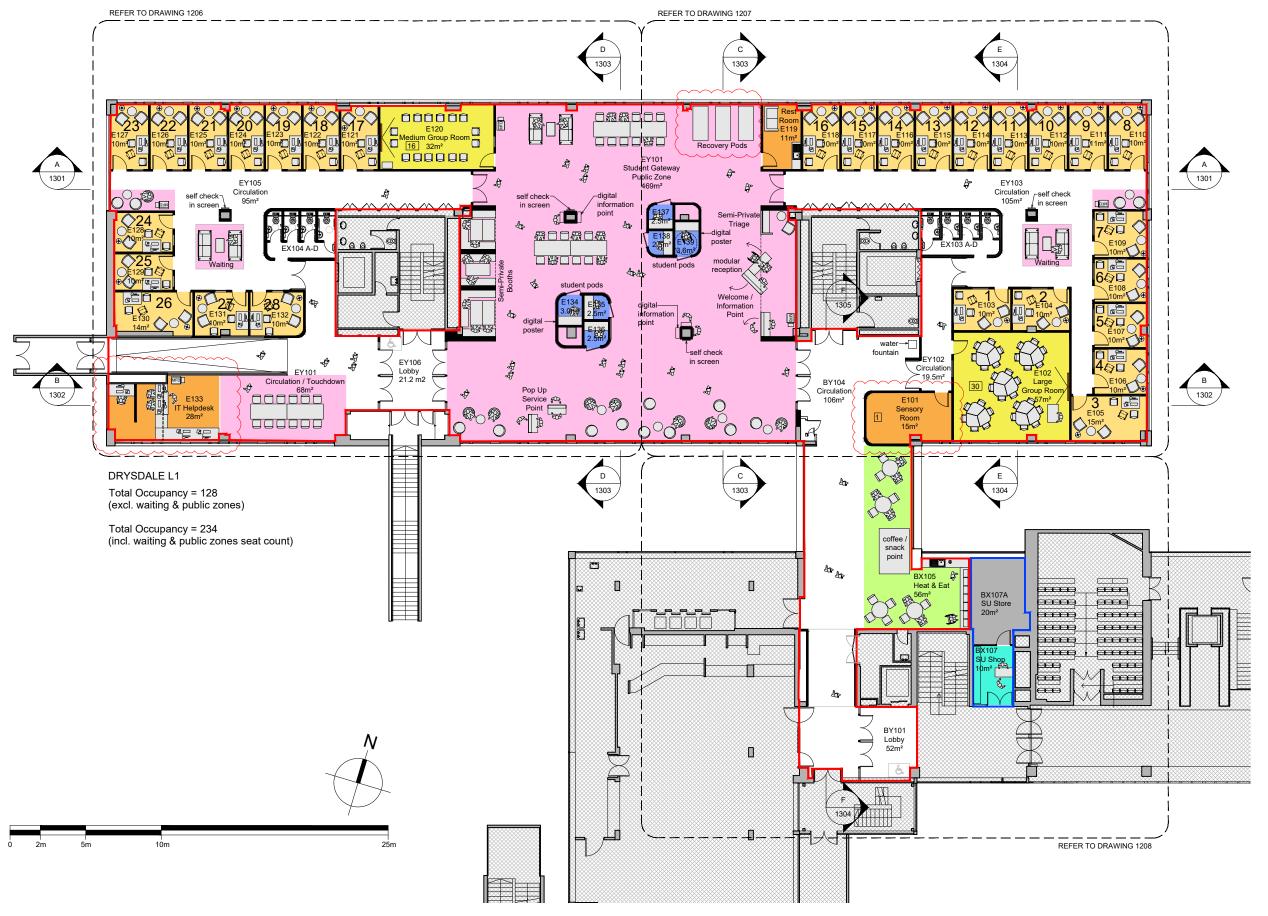

| DRAWING NOTES 1. filename: Drysdale L1 - IT Service Desk change.dwg                                                                                                                                                                                                                                                                                                                                                                                                                                                         | REVISIONS<br>REV DATE STATUS<br>D10 09.11.2023 For Review and Comment                                                                                                                                                                                                                                                                                                                                           | 28 NAVIGATION ROAD LONDON E3 3TG<br>T: 020 7739 8945<br>E: rss@rssa.co.uk www.rivingtonstreetstudio.co.uk    |
|-----------------------------------------------------------------------------------------------------------------------------------------------------------------------------------------------------------------------------------------------------------------------------------------------------------------------------------------------------------------------------------------------------------------------------------------------------------------------------------------------------------------------------|-----------------------------------------------------------------------------------------------------------------------------------------------------------------------------------------------------------------------------------------------------------------------------------------------------------------------------------------------------------------------------------------------------------------|--------------------------------------------------------------------------------------------------------------|
| <ol> <li>Do not scale this drawing in either paper or digital form. Use figured dimensions only. Detailed site<br/>survey to be carried out to establish tolerances. Figured dimensions are in mm. All dimensions shall be<br/>verified on site before proceeding with the work. The architect shall be notified of any discrepancies.</li> <li>This drawing has been produced for sole use on this project and is not intended for use by any other<br/>person or for any other purpose. © Copyright RSS (U.K.)</li> </ol> | Changes since last issue:<br>Changes to IT Service desk E133. Partition door & glazed screen omitted<br>incl. works to ramp glazed screen & handrail omitted. Fixed reception desk<br>and benching design revised. Security shutter above reception desk added.<br>New partition to subdivide workspace added.<br>Small Group Room E101 changed to Sensory Room.<br>Recovery pods added to loose FF&E in EY101. | job title City, University of London - Student Gateway<br>drawing title Drysdale L1 Plan                     |
| <ol> <li>All printed copies should be made at 100% of the original page size. Use scale bars, where included, to<br/>check that the drawing has been printed to the intended scale as identified in the drawing title block.</li> <li>This drawing is not intended for construction unless specifically described as such.</li> </ol>                                                                                                                                                                                       |                                                                                                                                                                                                                                                                                                                                                                                                                 | drawn by     job no.     suitability     revision       ST     994     S3     D10       scale     1:250 @ A3 |

KEY

Scope of Works GIA = 1530m<sup>2</sup>

Not in Scope

SU Scope of Works  $GIA = 32m^2$ 

Student Gateway Public & Semi Private Zones

Consultation Room

Group Room

Student Pods (digital consultation room)

Other Student Support Room

Catering

Student Union

Back of house